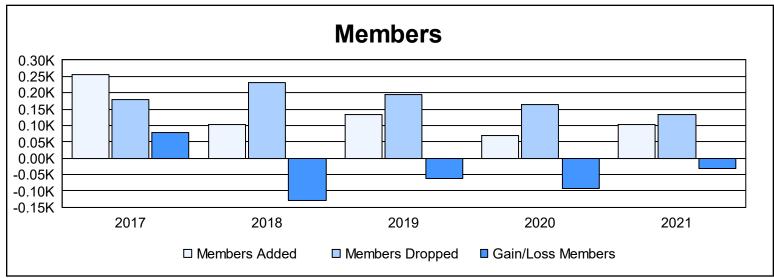

District 31 N As of June 2021 Cumulative

| Year      | New<br>Clubs | Dropped<br>Clubs | Gain/<br>Loss<br>Clubs | New<br>Members | Charter<br>Members | Reinstate<br>Members | Transfer<br>Members | Total<br>Member<br>Added | Total<br>Members<br>Dropped | Gain/<br>Loss<br>Members |
|-----------|--------------|------------------|------------------------|----------------|--------------------|----------------------|---------------------|--------------------------|-----------------------------|--------------------------|
| 2016-2017 | 2            | 1                | 1                      | 187            | 52                 | 7                    | 11                  | 257                      | 180                         | 77                       |
| 2017-2018 | 0            | 1                | -1                     | 98             | 0                  | 1                    | 5                   | 104                      | 232                         | -128                     |
| 2018-2019 | 0            | 4                | -4                     | 111            | 3                  | 8                    | 10                  | 132                      | 193                         | -61                      |
| 2019-2020 | 0            | 1                | -1                     | 66             | 0                  | 3                    | 1                   | 70                       | 163                         | -93                      |
| 2020-2021 | 0            | 2                | -2                     | 76             | 1                  | 19                   | 6                   | 102                      | 133                         | -31                      |
| Average   | 0            | 2                | -1                     | 108            | 11                 | 8                    | 7                   | 133                      | 180                         | -47                      |