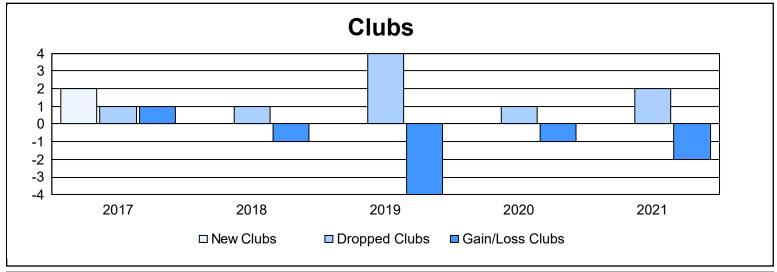

District 31 N As of June 2021 Cumulative

| Year      | New<br>Clubs | Dropped<br>Clubs | Gain/<br>Loss<br>Clubs | New<br>Members | Charter<br>Members | Reinstate<br>Members | Transfer<br>Members | Total<br>Member<br>Added | Total<br>Members<br>Dropped | Gain/<br>Loss<br>Members |
|-----------|--------------|------------------|------------------------|----------------|--------------------|----------------------|---------------------|--------------------------|-----------------------------|--------------------------|
| 2016-2017 | 2            | 1                | 1                      | 187            | 52                 | 7                    | 11                  | 257                      | 180                         | 77                       |
| 2017-2018 | 0            | 1                | -1                     | 98             | 0                  | 1                    | 5                   | 104                      | 232                         | -128                     |
| 2018-2019 | 0            | 4                | -4                     | 111            | 3                  | 8                    | 10                  | 132                      | 193                         | -61                      |
| 2019-2020 | 0            | 1                | -1                     | 66             | 0                  | 3                    | 1                   | 70                       | 163                         | -93                      |
| 2020-2021 | 0            | 2                | -2                     | 76             | 1                  | 19                   | 6                   | 102                      | 133                         | -31                      |
| Average   | 0            | 2                | -1                     | 108            | 11                 | 8                    | 7                   | 133                      | 180                         | -47                      |